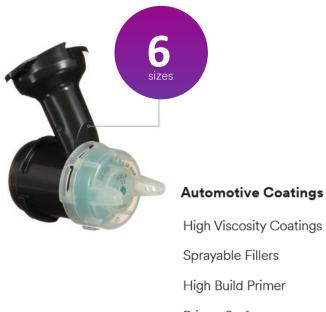

### **Innovative Replaceable Nozzles**

The secret lives inside our advanced interchangeable nozzle technology. In six different sizes from 1.2 to 2.0, each HVLP atomizing head is optimized for consistent atomization and superior transfer efficiency.

### High Viscosity Coatings Sprayable Fillers High Build Primer Primer Surfacer Wet on Wet Primer Primer Sealer Direct Gloss Single Stage Top Coat Solvent Base Color Clearcoat

Painters have the freedom to explore and find their sweet spot. Too much paint? Move down one size. Too little? Move up.