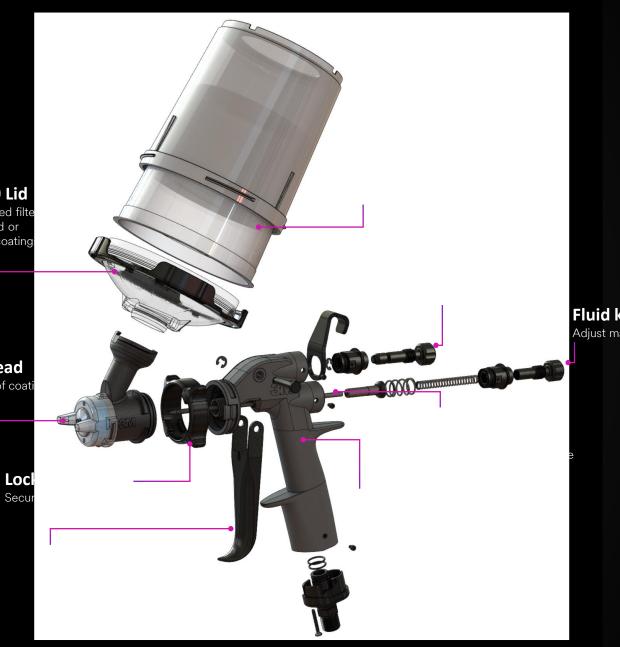

## High Transfer Efficiency

To prove the superior transfer efficiency of the 3M<sup>™</sup> Performance Spray Gun, we sent it to Fraunhofer Institute for Manufacturing and Automation IPA, Stuttgart, DE. They conducted transfer efficiency testing according to the DIN EN ISO 13 966-1 test method. Transfer efficiency equates to the amount of material (paint) effectively used on the job. A higher transfer efficiency rating means less material is wasted, which in turn could save you money. And it can mean a cleaner paint booth due to less overspray, which can also pose potential cross-contamination.

Fraunhofer tested the 3M<sup>™</sup> Performance Spray Gun against a range of industry-leading premium spray guns. The results showed a high **78% transfer efficiency** while spraying automotive base coat, exceeding the other leading metal spray guns tested.

#### Spray Gun Transfer Efficiency

Tests conducted using PPG Envirobase with 1.3mm nozzle with four of the leading metal spray guns

Transfer efficiency measured according to independent testing by Fraunhofer Institute.